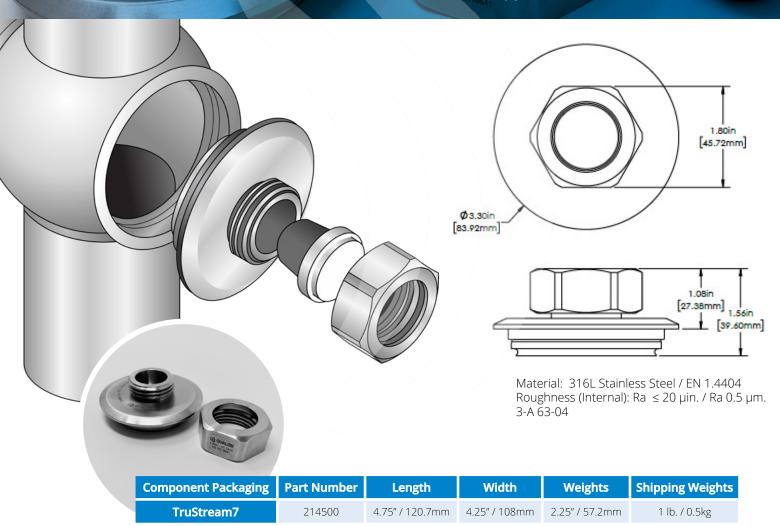

## **TECHNICAL SPECIFICATIONS**

QUAL

TruStream7 Sanitary Inline Inspection Port
(with Hex Nut and Dust Cover) PN 212113

Compatible with Varivent® Type N, DN 40 to DN 162, 1.5" to 6"