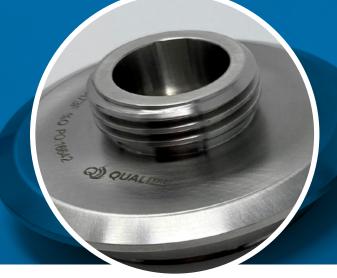

## **TECHNICAL SPECIFICATIONS**

QUAL

TruStream7 Sanitary Inline Inspection Port
(with Hex Nut and Dust Cover) PN 212113

Compatible with Varivent® Type N, DN 40 to DN 162, 1.5" to 6"