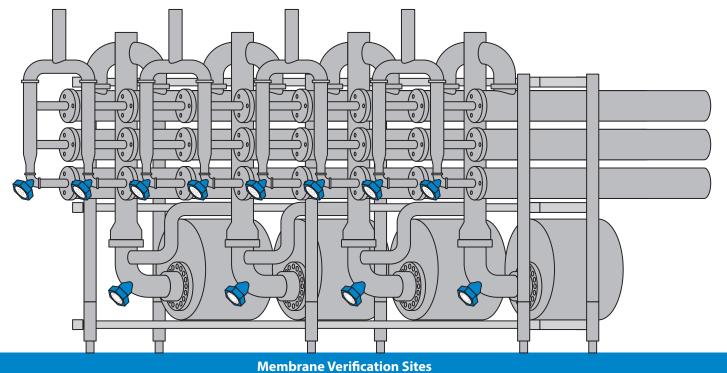

Any "dead spots" in the membrane that are not properly being cleaned can eventually lead to undesirable bacterial outbreaks and a potential food safety hazard. The QualiTru Sampling System can be used to locate "dead spots" in the membrane to ensure strict cleaning and sanitation standards are being maintained.