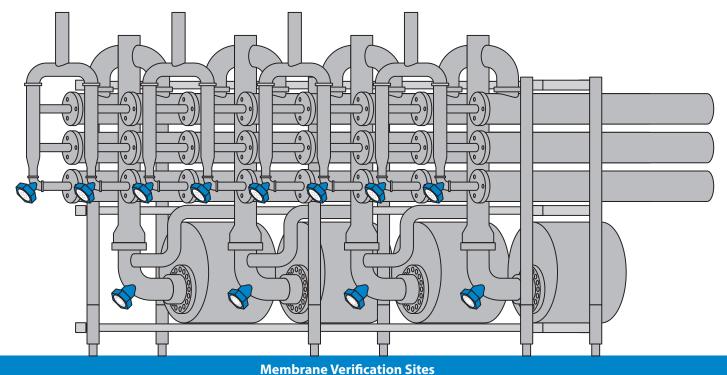

## **System Verification Sampling**

Install QualiTru TruStream Sanitary stainless steel ports at all critical control points throughout the system to verify that cleaning protocols were properly performed and that the results conformed to the established control limits.

Any "dead spots" in the membrane that are not properly being cleaned can eventually lead to undesirable bacterial outbreaks and a potential food safety hazard. The QualiTru Sampling System can be used to locate "dead spots" in the membrane to ensure strict cleaning and sanitation standards are being maintained.