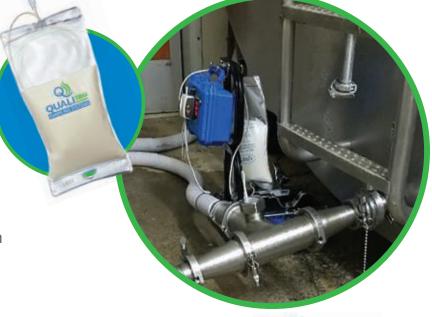

## BUILD YOUR OWN STRING SAMPLING KIT WITH 1 OF EACH OF THESE 4 PRODUCTS:

LEARN More!

PN: 213029 Stainless Steel Ports (Multiple sizes from 1" - 4" and custom ports available.)

PN: 110011 7-Channel Septa

PN: 111770 Sterile Collection Bag

PN: 500200 Portable Peristaltic Pump (shown with bag)

651-501-2337 • sales@qualitru.com • qualitru.com