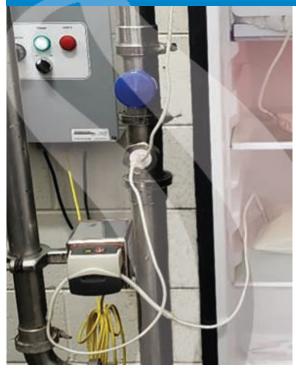

## BUILD YOUR OWN STRING SAMPLING KIT WITH 1 OF EACH OF THESE 4 PRODUCTS:

LEARN More!

PN: 213029 Stainless Steel Ports (Multiple sizes from 1" - 4" and custom ports available.)

PN: 110011 7-Channel Septa