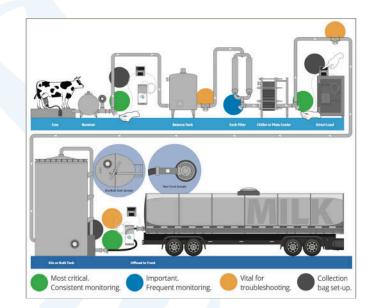

#### **Seamless Integration for Dairy Farms**

QualiTru's sampling systems are designed to fit every aspect of a dairy farm's operations, including bulk tanks and silos, inline sampling points, direct load, and robotic milking systems. By enabling data collection at critical control points, producers can maintain milk safety and quality from the farm to the tanker.