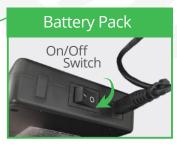

## On/Off Button

## Peristaltic Pump

Open clamshell. Place soft section of the tube along rollers. Close clamshell over the tube.

- 1. Charge the unit prior to using. Charging will take about 2 hours. A full charge will last up to 11 hours.
- 2. Press Green On/Off Button to start (Button will illuminate when on).
- **3.** Turn the Pump Speed control dial clockwise (to speed up) and counterclockwise (to slow down).