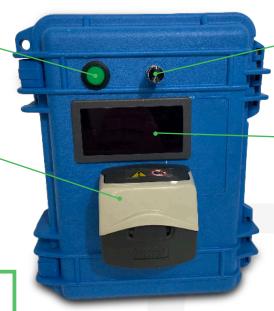

## On/Off Button

## Peristaltic Pump

Open clamshell. Place soft section of the tube along rollers. Close clamshell over the tube.

- 1. Charge the unit prior to using. Charging will take about 2 hours. A full charge will last up to 11 hours.
- 2. Press Green On/Off Button to start (Button will illuminate when on).
- **3.** Turn the Pump Speed control dial clockwise (to speed up) and counterclockwise (to slow down).

Speed control turned all the way to 100% equals 90ml per min. 50% equals 45ml per min. Please see sticker on top of the unit for further power setting details.

**4.** When sampling is complete, press the green button to turn the unit off.

**Pump Speed Control** 

**Pump Speed Display** 

Pump Motor

Battery Charging Cord