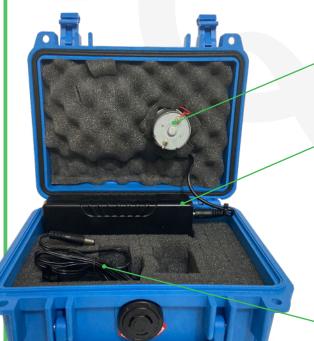

**Pump Speed Control** 

**Pump Speed Display** 

Pump Motor

Battery Charging Cord