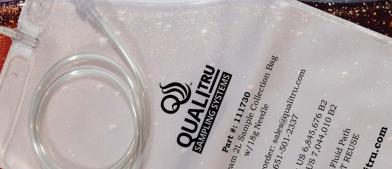

TruStream sterile collection bags come in a variety of sizes and configurations for any sampling need. Each bag is equipped with a needle and tubing and

Flow Clamp Valve...

QualiTru

**QualiTru Sterile Collection Units** 

# TruStream Collection Bags

work with all QualiTru TruStream Septa.