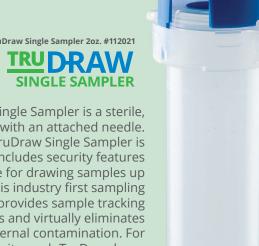

The TruDraw Single Sampler is a sterile, sealed container with an attached needle. Our new TruDraw Single Sampler is leak-proof and includes security features and ease-of-use for drawing samples up to two ounces. This industry first sampling method provides sample tracking capabilities and virtually eliminates the risk of external contamination. For added security, each TruDraw has a tamper evident feature. These simple to use samplers work with all QualiTru TruStream Septa.