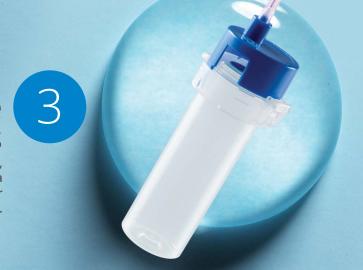

### QualiTru Sterile Collection Units

QualiTru offers a complete line of sterile, disposable sample bags in a variety of sizes making them ideal for all your sampling needs. All our collection units are built tough and provide a worry free handling, storing and shipping solution.

The TruDraw Single Sampler is a sterile, sealed container with an attached needle. Our new TruDraw Single Sampler is leak-proof and includes security features and ease-of-use for drawing samples up to two ounces. This industry first sampling method provides sample tracking capabilities and virtually eliminates the risk of external contamination. For added security, each TruDraw has a tamper evident feature. These simple to use samplers work with all QualiTru TruStream Septa.