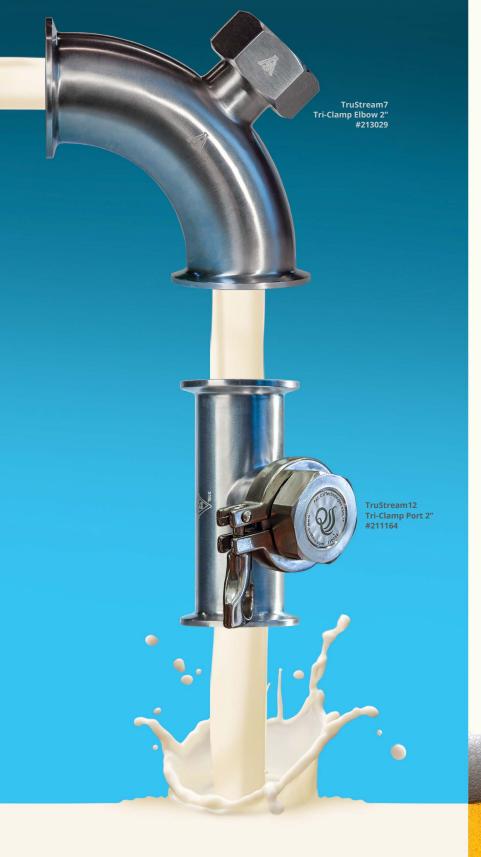

# Sanitary Ports

QualiTru stainless steel sanitary ports are manufactured under rigorous quality control standards and allow easy access for aseptic process monitoring.

# TruStream Sanitary Ports

Our 3-A Certified sanitary ports are designed to work in a wide variety of locations including processing lines, silos, tanks and milk tanker trucks. QualiTru sanitary ports can also be customized to your specification.