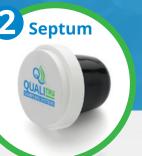

#### THE RIGHT SYSTEMS

Septum

QualiTru Sampling Systems is committed to providing accurate, easy to use inline sampling systems for liquid Industries.

Collection

Unit

THE RIGHT SOLUTION, **STANDARDS AND EQUIPMENT FOR ACCURATE SAMPLING** 

# TruStream Sterile Septa

Collection

Unit

QualiTru sterile septa are available in both 7- and 12-needle guide channels. Our sterile septa allow for aseptic samples to be drawn a single time from each channel. This method helps remove the risk of cross contamination due to multiple samplings from a single channel. Once all channels have been used, simply replace with a new septum.