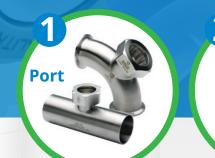

Port

QualiTru Sampling Systems offers a wide variety of products that allow safe and secure

access to your fluid processing lines. These access points can be used to collect samples

for a variety of applications.

#### TruStream Stainless **Steel Sanitary Ports**

Our ports are manufactured under rigorous quality control standards and are available in both 7- and 12-channel configurations. Custom ports can also be created for seamless integration with virtually any processing line.